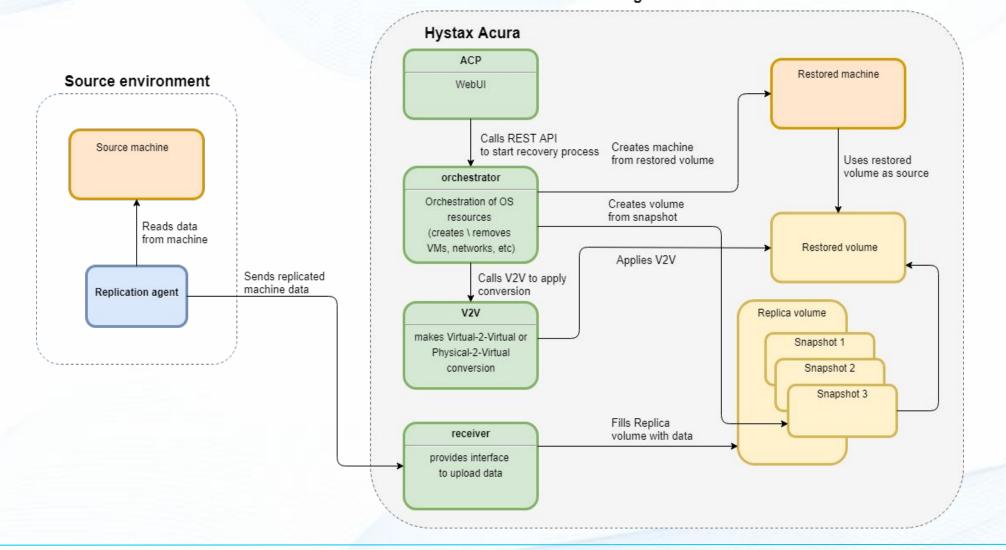

#### Hystax Acura: disaster recovery

Ready to build DR services

#### Hystax Acura: disaster recovery