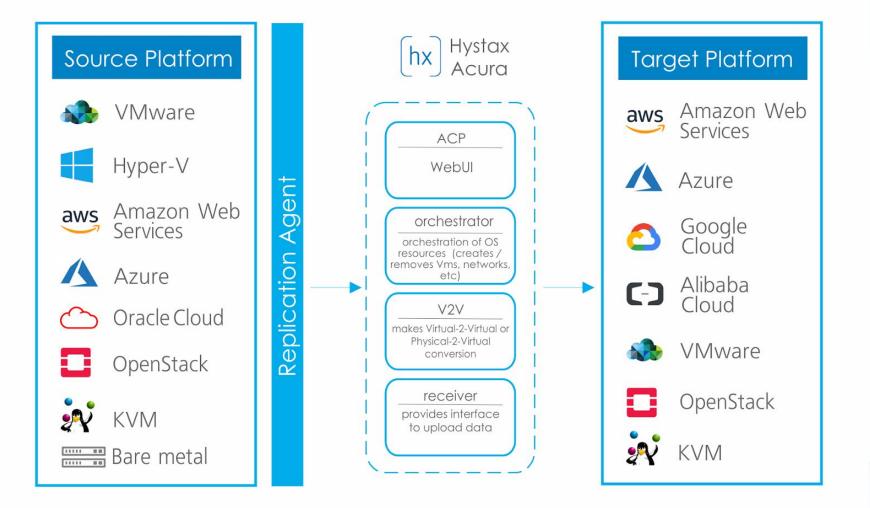

## AWS: migration data flow

Amazon EC2

#### KVM-based clouds: migration data flow