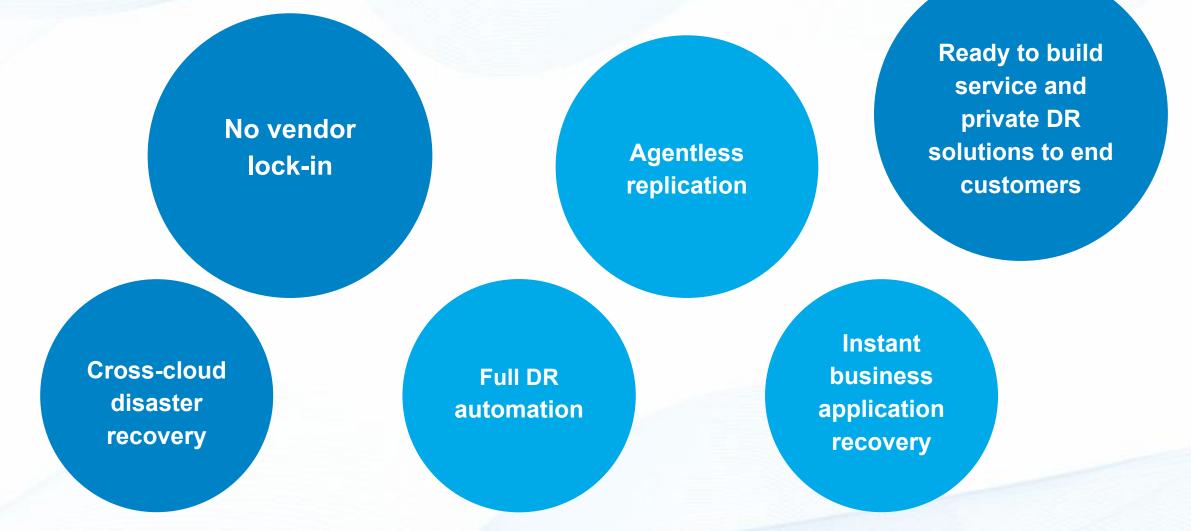

#### Hystax Acura disaster recovery capabilities

- Single control plane for all customers or projects – manage all your customers through one console
- Sophisticated role-based access management and audit – manage user access and assign granular roles to various resources. View and export audit logs
- Logs collected in one place logs from all customers are concentrated in one place
- Full coverage with RESTful API Hystax Acura is 100% covered with RESTful API. Easy automation and integration with current management systems

- Low RPO and RTO best-in-class RPO values and instant RTO
- Flexible reports and event notification get full resource utilization report and configure all level event notifications
- Custom PSA Integration integrate solution with existing PSA systems, automatically create and file tickets
- Deduplicated storage and configurable retention policies – optimized resource utilization by unique deduplication technologies. Flexible snapshot retention policies