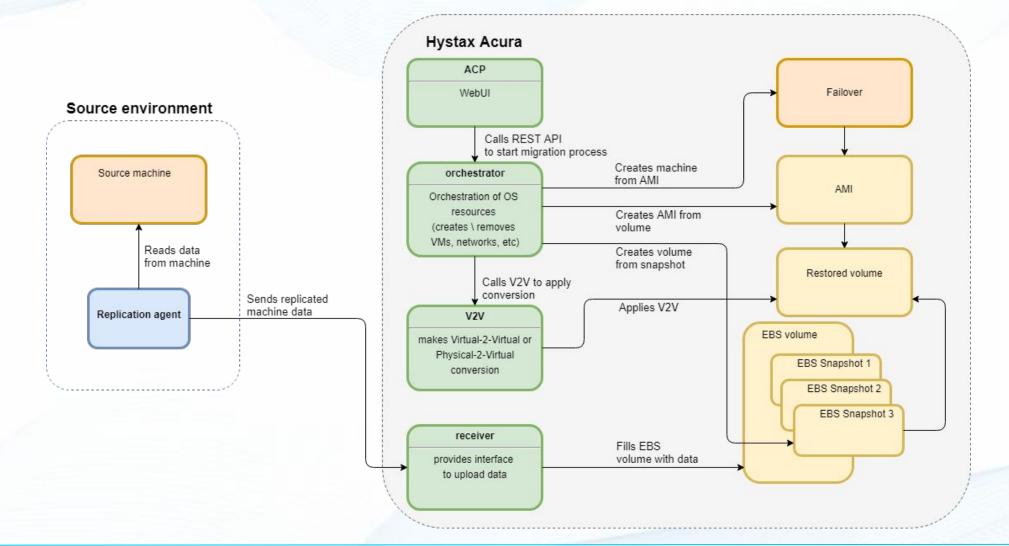

## AWS: migration data flow

Amazon EC2

#### KVM-based clouds: migration data flow