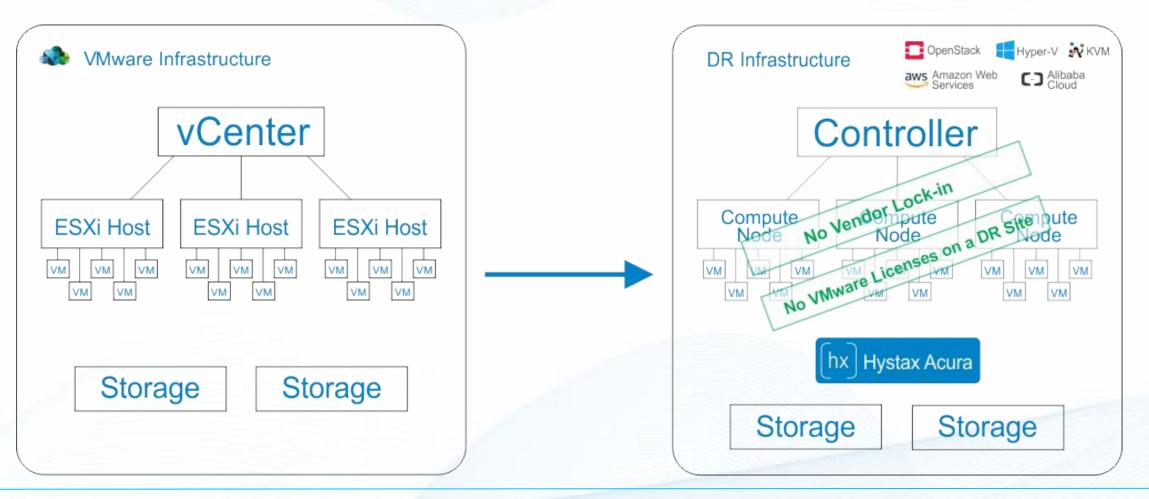

#### New look at disaster recovery architecture

Production site with VMware infrastructure

Disaster recovery site with Hystax Acura

#### Hystax Acura: disaster recovery

Ready to build DR services

#### Hystax Acura: disaster recovery