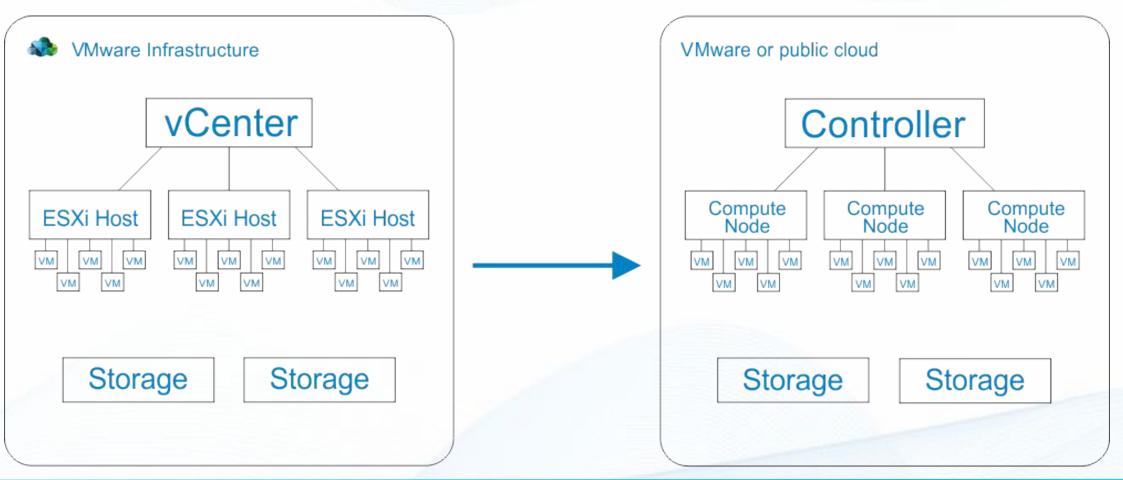

#### Migration and DR: source and target platforms

## Traditional disaster recovery architecture

#### Production site with main VMware infrastructure

DR site with a copy of VMware infrastructure + VMware SRM or any DR solution

#### New look at disaster recovery architecture

Production site with VMware infrastructure

Disaster recovery site with Hystax Acura