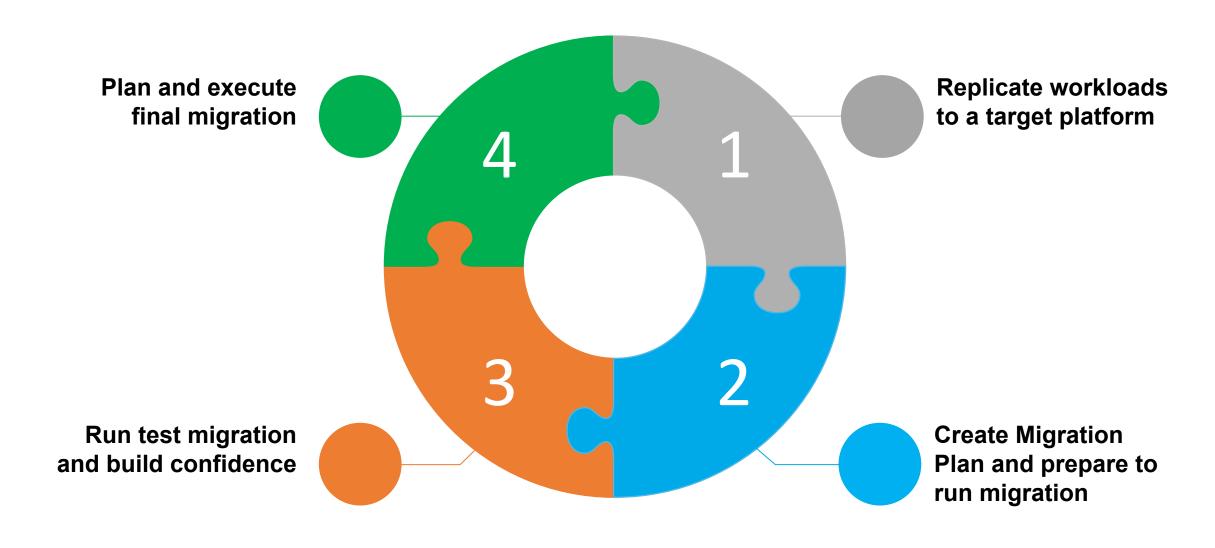

tion

**Disaster Recovery** 

#### **Combined Solution Overview**

Combined solution of Hystax, Canonical, Red Hat, Lenovo and Dell for cloud migration and Disaster Recovery use cases are available for Proof of Concepts and demonstrations.

- Hystax as a provider of Live Cloud Migration and Disaster Recovery Solution
- <u>Canonical</u> and <u>Red Hat</u> as providers of cloud solutions
- Dell and Lenovo as hardware providers of combined solution

#### e-shelter Innovation Lab Partners









# Live Cloud Migration Use Case



## Hystax Acura Live Migration

Real-time background data replication to a target site

Agentless migration without any data loss

Migration within a small maintenance window

Testing and configuration of migrated site before making it primary

## Migration Stages



## Migration Data Flow



# Disaster Recovery Use Case



#### Hystax Acura Disaster Recovery

## Disaster Recovery to Public Cloud

Backup and Disaster
Recovery solution with
significant cost reduction
and minimal RPO/RTO
recovering to DR site or
doing failover back to
production. Use low-cost
failover platforms or AWS
for recovery.

# On-premise Disaster Recovery

Build a full Disaster
Recovery solution on
customer premises.
Use your infrastructure
and tools to monitor
and troubleshoot
on-premise
installations.

#### Cloud Backup

Store customer data in your storage in a deduplicated and resilient way. Up to 70% of deduplication ratio.

## Hystax Acura Disaster Recovery

Significant Economy on Disaster Recovery

On-premise and cloud disaster recovery

Instant business application recov