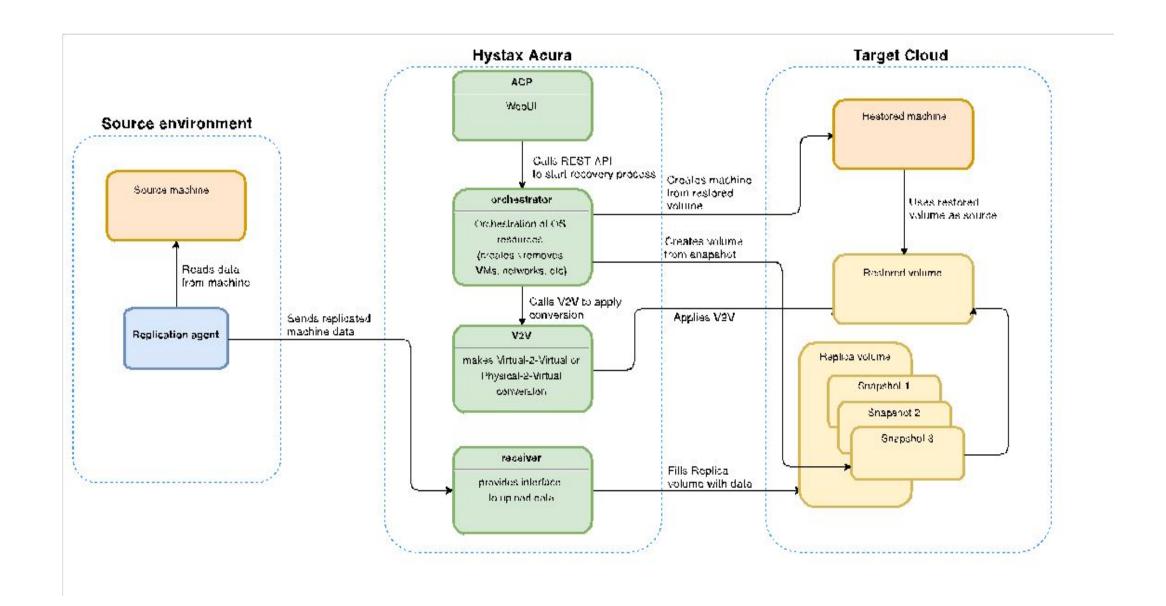

* 

#### **Combined Solution Overview**

Combined solution of Hystax, Canonical, Red Hat, Lenovo and Dell for cloud migration and Disaster Recovery use cases are available for Proof of Concepts and demonstrations.

- Hystax as a provider of Live Cloud Migration and Disaster Recovery Solution
- <u>Canonical</u> and <u>Red Hat</u> as providers of cloud solutions
- Dell and Lenovo as hardware providers of combined solution

#### e-shelter Innovation Lab Partners









# Live Cloud Migration Use Case



## Hystax Acura Live Migration

Real-time background data replication to a target site

Agentless migration without any data loss

Migration within a small maintenance window

Testing and configuration of migrated site before making it primary

## Migration Stages



## Migration Data Flow



# Disaster Recovery Use Case



#### Hystax Acura Disaster Recovery

## Disaster Recovery to Public Cloud

Backup and Disaster
Recovery solution with
significant cost reduction
and minimal RPO/RTO
recovering to DR site or
doing failover back to
production. Use low-cost
failover platforms or AWS
for recovery.

# On-premise Disaster Recovery

Build a full Disaster
Recovery solution on
customer premises.
Use your infrastructure
and tools to monitor
and troubleshoot
on-premise
installations.

#### Cloud Backup

Store customer data in your storage in a deduplicated and resilient way. Up to 70% of deduplication ratio.

## Hystax Acura Disaster Recovery

Significant Economy on Disaster Recovery

On-premise and cloud disaster recovery

Instant business application recovery and no vendor lock-in