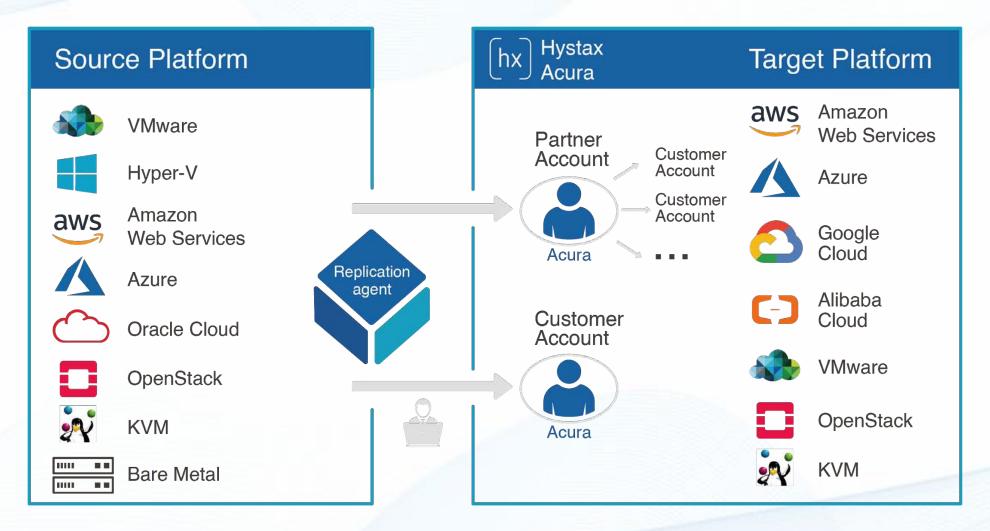

ds into a commodity

#### Cloud migration | IT budget control | IT resilience | Cloud arbitrage

### **Products**

#### Hystax Acura

Live cloud migration & Disaster Recovery

#### Hystax OptScale

Budget & provisioning control, workloads mobility, IT Resilience



### Hystax Acura

#### Live cloud migration and Disaster Recovery



### Hystax Acura: main benefits

- Simplify, automate, and expedite securely large scale migrations and DR to any source from any target
- IT Resilience at a click ensure IT landscape remains robust, reliable and secure as it grows
- One touch DR and migration
- Highly automated orchestration
- No long term commitment for DR solution
- Even the most complex applications run smoothly, quickly and efficiently



### Migration and DR: source and target platforms



## Hystax live cloud migration



### Hystax Acura: live cloud migration

- Live background replication to a target site
- Agentless migration with external agents, no data loss
- No downtime while replicating and testing migration
- Unlimited number of test migrations, no disruptions



### **Migration stages**

Recreate networking and create migration plan

-2-

Identify workloads and replicate

-1-

and execute test migrations migration

Plan

final

-4-

-3-

Run

unlimited

number of

### AWS: migration data flow



### KVM-based clouds: migration data flow



## Hystax Disaster Recovery



### Traditional disaster recovery architecture

### Production site with main VMware infrastructure



DR site with a copy of VMware infrastructure+ VMware SRM or any DR solution

### New look at