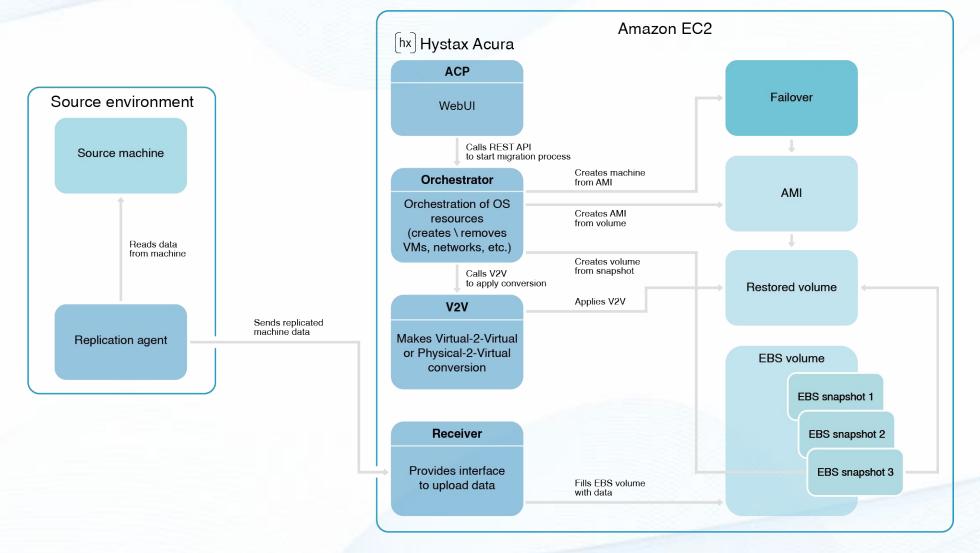

robust, reliable and secure as it grows
- One touch DR and migration
- Highly automated orchestration
- No long term commitment for DR solution
- Even the most complex applications run smoothly, quickly and efficiently



### Migration and DR: source and target platforms



## Hystax live cloud migration



### Hystax Acura: live cloud migration

- Live background replication to a target site
- Agentless migration with external agents, no data loss
- No downtime while replicating and testing migration
- Unlimited number of test migrations, no disruptions



### **Migration stages**

Recreate networking and create migration plan

-2-

Identify workloads and replicate

-1-

and execute test migrations migration

Plan

final

-4-

-3-

Run

unlimited

number of

### AWS: migration data flow



### KVM-based clouds: migration data flow



## Hystax Disaster Recovery



### Traditional disaster recovery architecture

### Production site with main VMware infrastructure



DR site with a copy of VMware infrastructure+ VMware SRM or any DR solution

### New look at Disaster Recovery architecture with Hystax

**Disaster Recovery site** 

with Hystax Acura

### Production site with VMware infrastructure



### Hystax Acura: Disaster Recovery

#### DRaaS

Ready to build DR services

### Private DR solution

DR for any specific customer to a private or public cloud Cloud backup Backup as a service with flexible deduplication and retention

### Hystax Acura: Disaster Recovery points



### Hystax Acura Disaster Recovery capabilities

- Single control plane for all customers or projects