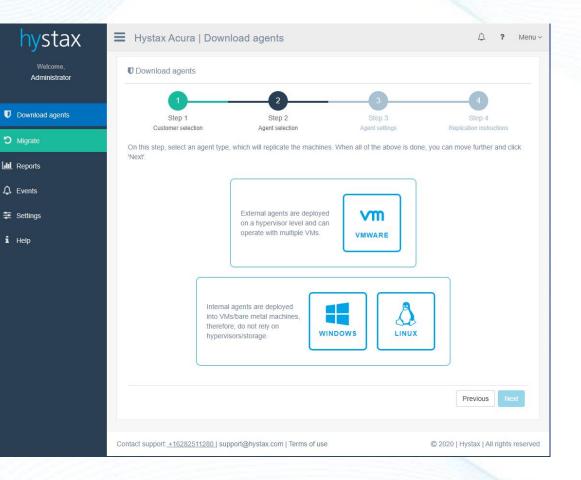

## Hystax live cloud migration

### Hystax Acura: live cloud migration

- Live background replication to a target site
- Agentless migration with external agents, no data loss
- No downtime while replicating and testing migration
- Unlimited number of test migrations, no disruptions

### **Migration stages**

Recreate networking and create migration plan

-2-

Identify workloads and replicate

-1-

and execute test migrations migration

Plan

final

-4-

-3-

Run

unlimited

number of