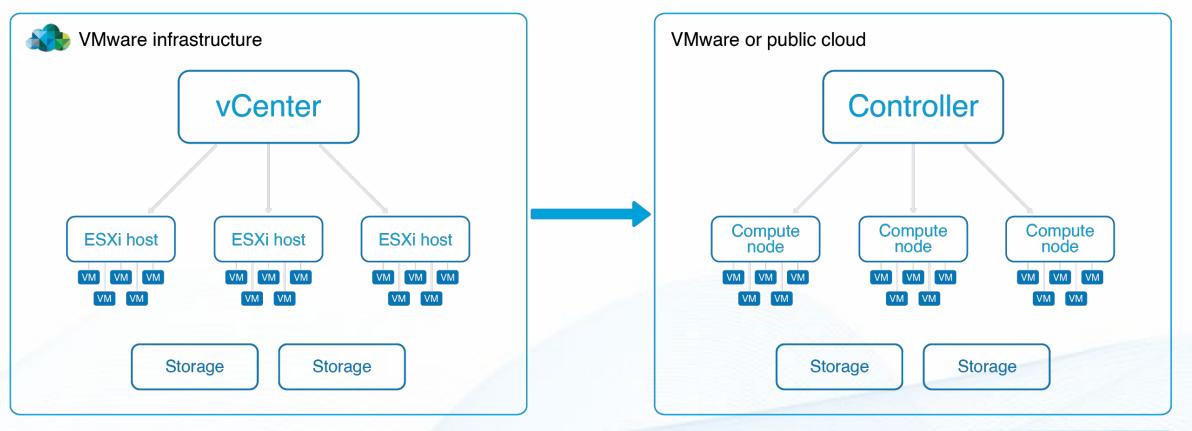

### New look at Disaster Recovery architecture with Hystax

**Disaster Recovery site** 

with Hystax Acura

### Production site with VMware infrastructure

### Hystax Acura: Disaster Recovery