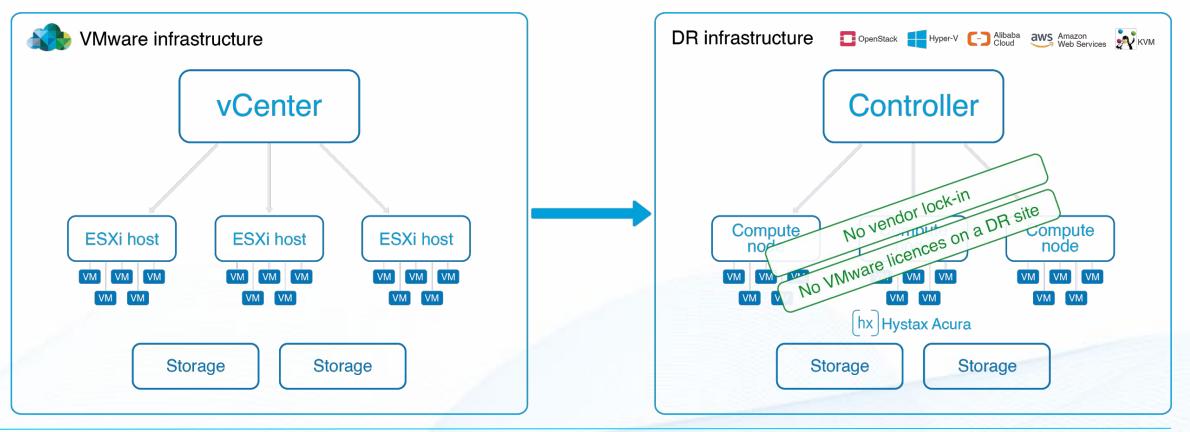

### New look at Disaster Recovery architecture with Hystax

**Disaster Recovery site** 

with Hystax Acura

### Production site with VMware infrastructure

### Hystax Acura: Disaster Recovery