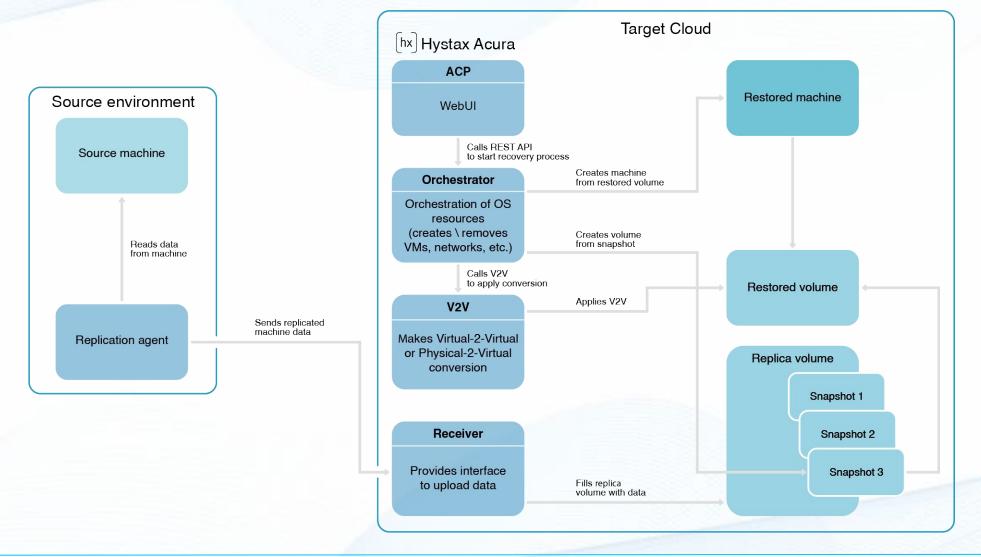

touch DR and migration
- Highly automated orchestration
- No long term commitment for DR solution
- Even the most complex applications run smoothly, quickly and efficiently



### Migration and DR: source and target platforms



## Hystax live cloud migration



### Hystax Acura: live cloud migration

- Live background replication to a target site
- Agentless migration with external agents, no data loss
- No downtime while replicating and testing migration
- Unlimited number of test migrations, no disruptions



### **Migration stages**

Recreate networking and create migration plan

-2-

Identify workloads and replicate

-1-

and execute test migrations migration

Plan

final

-4-

-3-

Run

unlimited

number of

### AWS: migration data flow



### KVM-based clouds: migration data flow



## Hystax Disaster Recovery



### Traditional disaster recovery architecture

### Production site with main VMware infrastructure



DR site with a copy of VMware infrastructure+ VMware SRM or any DR solution

### New look at Disaster Recovery architecture with Hystax

**Disaster Recovery site** 

with Hystax Acura

### Production site with VMware infrastructure



### Hystax Acura: Disaster Recovery

#### DRaaS

Ready to build DR services

### Private DR solution

DR for any specific customer to a private or public cloud Cloud backup Backup as a service with flexible deduplication and retention

### Hystax Acura: Disaster Recovery points



### Hystax Acura Disaster Recovery capabilities

- Single control plane for all customers or projects – manage all your customers through one conso